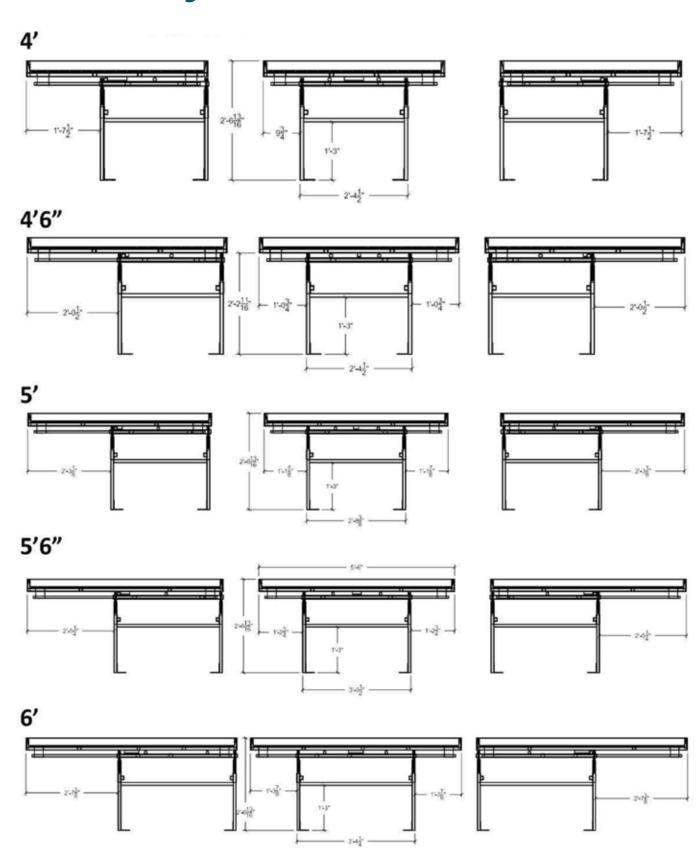

| Bench Size | Standard Roll<br>Distance | Max Roll<br>Distance |
|------------|---------------------------|----------------------|
| 3'         | None                      | 5.75''               |
| 4          | 7.5"                      | 9.75"                |
| 4'6''      | 8.75"                     | 11.75"               |
| 5'         | 9.75''                    | 13.25"               |
| 5'6''      | 10.5"                     | 15"                  |
| 6'         | 11.5"                     | 15.5"                |
| 6'6"       | 10.75"                    | 16.5"                |