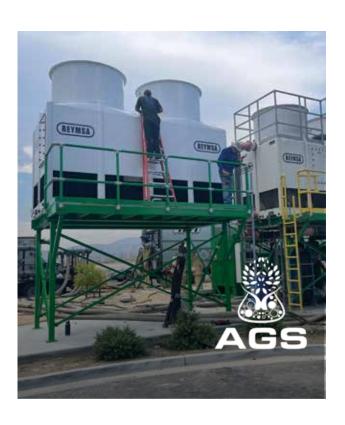

# Accelerated Growth Solutions: Hydronic Systems

# CONTROL THE CLIMATE IN YOUR GROW FACILITY WITH AGS HYDRONIC SYSTEMS

Accelerated Growth Solutions (AGS) hydronic systems consist of fluid coolers/cooling towers, prefab pumping, chiller, and boiler systems. AGS systems allow commercial cannabis growers to have more control over the climate in their grow facility with either fluid coolers, chiller/boiler systems, or co-gen heat and power systems. AGS systems are professionally designed to fit your space and flow requirements.