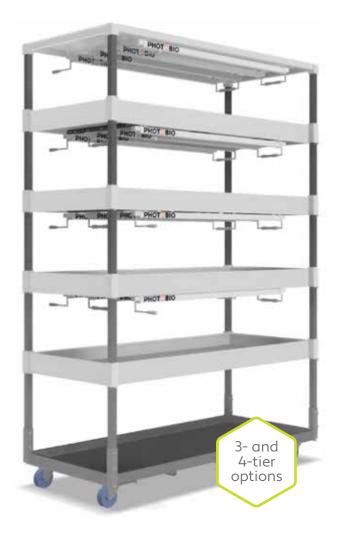

# **Grow Rack Mobile Carts**

# THE ULTIMATE GROW RACK MOBILE CARTS FOR COMMERCIAL CANNABIS GROWERS

Introducing our state-of-the-art Grow Rack Mobile Carts, the epitome of innovation for all your cannabis growing needs. Available in both 3- and 4-tier options, our mobile carts cater to every grower's space and capacity needs. Whether you're cloning, testing new strains, or simply relocating your plants, these carts are the ultimate solution for every stage of the growth cycle.

- Y Streamline the cloning process with designated tiers for optimal growth.
- Easily experiment with new strains, providing them with their own dedicated space.
- Quickly and effortlessly move plants around based on sunlight, temperature, or any other parameter.
- Durable and resilient materials ensure long-lasting use, even in highhumidity environments.