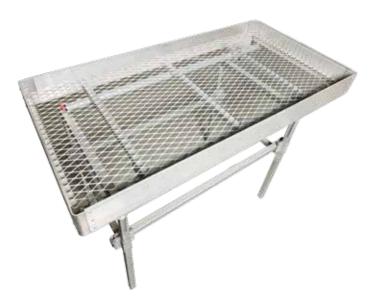

# **Expanded Metal Benches**

Innovative Growers Equipment can provide our quality bench systems with expanded metal tops in place of the Ebb & Flow Trays. All the framework, aluminum side rails, etc., are exactly the same. These are commonly ordered when there is a need for the expanded metal benches, but the grower or garden center wishes to have a uniform appearance throughout their facility.

# **Ebb & Flow Trays**

All Innovative racks and benches are available with Ebb & Flow Trays. Innovative Growers Equipment, Inc. also offers the Ebb & Flow Trays by themselves. These can be used to replace trays in older existing benches or to retrofit existing benches to an Ebb & Flow system. Benches to be retrofitted MUST be sturdy and able to be perfectly leveled.