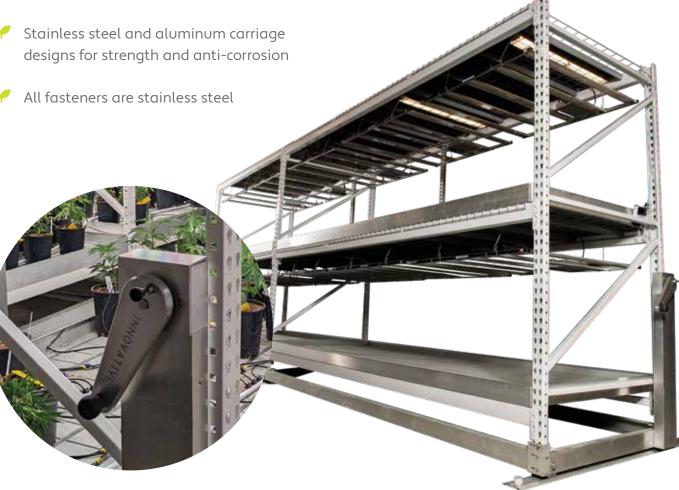

# Not All Racks and Benches are Created Equal

Investing in equipment that is rust-proof, strong, and offers flexible layouts will set you up to utilize your racks and benches four, five, six, or more levels high.

The sky is the limit with IGE vertical benches and racks.

# Vertical Farming is the Future

Whether you're ready to start vertical farming today or considering it as the next evolution of your facility, making the right decision about your racks and benches now is pivotal to your future success. IGE vertical grow racks are made to last and support enormous weight.

Go higher with IGE racks for vertical farming.

# Maximize Space - Go Vertical

Create over two, three, four, or more levels. Monetize all your available space. Have your mobile aisle be as large as you need or as local laws require. Optimize all available space by having only one mobile aisle per room.

- With 8', 10' or 12' increments, combine sections up to 60' in total length
- Height 6' to 24' in 2' increments in one rack
- Track under each upright
- Direct chain driven
- Anti-tip on every track
- Tracks mount on top of concrete
- designs for strength and anti-corrosion
- ✓ All fasteners are stainless steel

Custom delivery and installation options available with IGE's own crew/delivery equipment

All parts are delivered to you pre-drilled, ready to assemble with all necessary fasteners