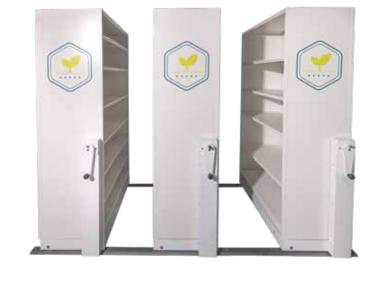

# **Commercial Racks**

Commercial pallet racking is the strongest and most functional racking in the industry. Adding tracks makes your racks mobile and dramatically increases inventory storage space. No more wasted space; just glide the racks next to one another, creating a mobile aisle for managing inventory.

These racks are made to optimize space by moving on tracks to create a mobile aisle.

- Completely customizable to maximize space and ROI
- Maintenance-free
- Easy cleaning
- ✓ Adjustable