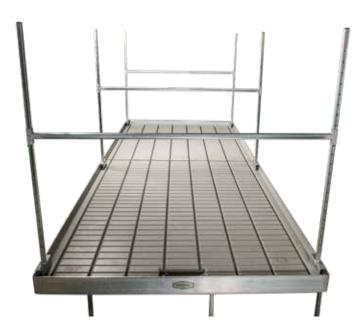

# **Track Benches**

These benches come in all the widths and lengths you have come to love from our Max Roll Benches! With unlimited aisle space possibilities, just slide these benches to create working space between the benches while maximizing grow space. This increases yield with more efficient use of your grow space.

# Stationary & Rolling Benches

All sizes of benches from Innovative
Growers Equipment can be furnished as
stationary or rolling benches. Rolling
benches are commonly used to maximize
space in production areas where space
is at a premium and access to crops by
personnel and equipment is required.

# **Max Roll**

Max Roll Benches are to be installed on concrete floors, as some of the legs are required to be attached to the floor with anchors to ensure stability. Standard roll benches are not required to be anchored to the floor. Anti-tip brackets are welded together with galvanized steel tubing to ensure safety.