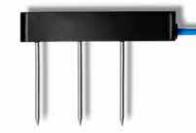

#### **HARDWARE**

- Growlink Connect: Elevate your cultivation process with the Growlink Connect All-In-One Room Controller with built-in I/O. This single, unified device provides unparalleled control, merging climate and irrigation management with real-time monitoring, ensuring optimal conditions for your crops.
- ✓ Terralink: Expertly designed to measure soil moisture, temperature, and EC (electrical conductivity), this sensor provides growers with vital, real-time insights into the health and needs of their crops.
- **ESM3 Climate Sensor:** This state-of-the-art device accurately measures temperature, humidity, VPD, CO₂ levels, and light intensity, presenting growers with a comprehensive understanding of their canopy environment.

**Growlink Connect** 

**Terralink Substrate Sensor** 

ESM3 Climate Sensor