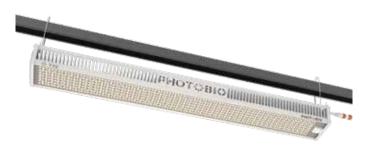

# PHOT BIO Veg/Prop **VP 32W**

Great for: single-level, multi-level,

vegetative, propagation Photon Flux: 72 µmol/s Nominal Input Power: 32W PAR Efficacy: 2.3 µmol/J Warranty: 5 years

**Great for:** single-level, greenhouse