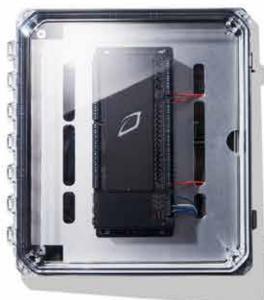

# Growlink

Growlink's platform unites precision facilities controls with powerful harvest analytics in a single system that helps you continually improve quality, yield, and the bottom line through insight-driven automation.

#### **HARDWARE**

- Growlink Connect: Elevate your cultivation process with the Growlink Connect All-In-One Room Controller with built-in I/O. This single, unified device provides unparalleled control, merging climate and irrigation management with real-time monitoring, ensuring optimal conditions for your crops.
- ✓ Terralink: Expertly designed to measure soil moisture, temperature, and EC (electrical conductivity), this sensor provides growers with vital, real-time insights into the health and needs of their crops.
- **ESM3 Climate Sensor:** This state-of-the-art device accurately measures temperature, humidity, VPD, CO₂ levels, and light intensity, presenting growers with a comprehensive understanding of their canopy environment.

**Growlink Connect** 

**Terralink Substrate Sensor** 

ESM3 Climate Sensor