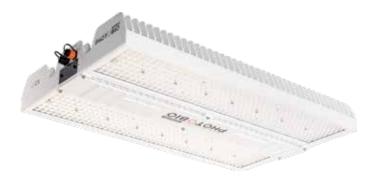

# PHOT: BIO Multibar LED Grow Lights

Multibar PHOTOBIO LED Grow Lights incorporate cutting-edge technology to optimize power efficiency and robust spectrum, resulting in reduced energy consumption while enhancing cannabis crop performance and overall yield.