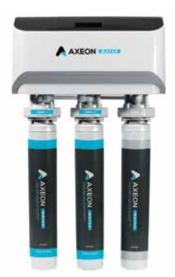

# **AXEON Water Technologies**

Renowned for advanced water treatment technology, AXEON's RO units offer exceptional performance and efficiency. Designed for durability and ease of use, they can meet the demands of both small and large-scale operations. As the top producer of commercial reverse osmosis systems in North America, AXEON has purified over 500 million gallons of water across various industries for over 30 years. AXEON's customized reverse osmosis systems, including membranes, housings, filters, chemicals, instrumentation, and more, are the optimal solution to enhance grow quality and yield.

- ✓ Wide range of models covering water needs ranging from 750 24,000 gallons per day
- Built-in controllers that are user-friendly and automation-ready
- Filters out 98% of impurities
- ✓ 2-year manufacturer's warranty\*
- Corrosion-resistant design and materials.
- ✓ Designed & made in the USA\*\*

### **AXEON N-SERIES**

- **Y** 2,000 GPD 16,000 GPD
- Turnkey systems
- ✓ Made in USA

HydroRO

X1-Series

N-Series

INNOVATIVEGROWERSEQUIPMENT.COM