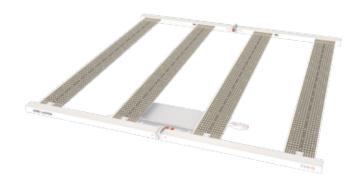

# PHOT: BIO Multibar LED Grow Lights

Multibar PHOTOBIO LED Grow Lights incorporate cutting-edge technology to optimize power efficiency and robust spectrum, resulting in reduced energy consumption while enhancing cannabis crop performance and overall yield.