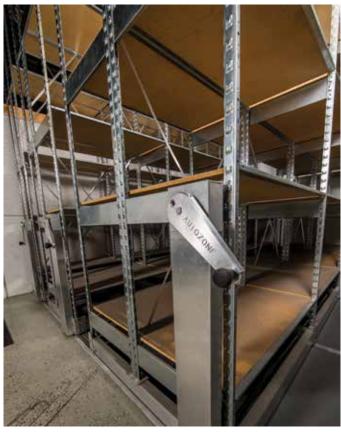

# **Commercial Racks**

Commercial pallet racking is the strongest and most functional racking in the industry. Adding tracks makes your racks mobile and dramatically increases inventory storage space. No more wasted space; just glide the racks next to one another, creating a mobile aisle for managing inventory.

- Stay organized and compliant
- Keep documents and inventory easily accessible
- Stay on top of your business
- ✓ The most efficient and cost-effective storage solution