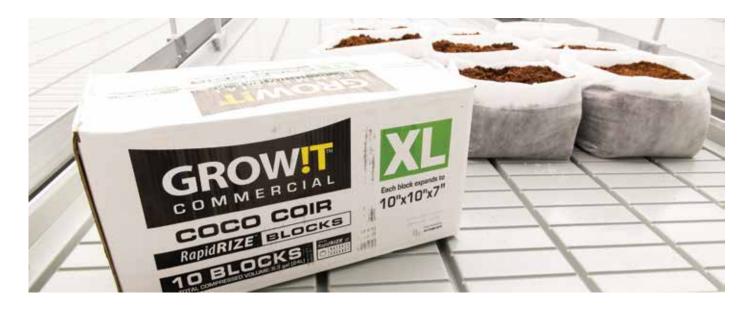

# GROW!T™ Grow Media

GROW!T™ Commercial Coco Coir represents the highest quality coco coir available. Lab-tested and ultra-clean, GROW!T Commercial Coco is a special blend of coir (long fibers) and pith (small particles) for ideal drainage, and it's buffered for high yields. GROW!T Commercial Coco Coir is rinsed and processed for low EC levels, and every batch is lab-tested for heavy metals. This premium coco is available loose, compressed, and in four sizes of RapidRIZE™ Fast Expanding Blocks.