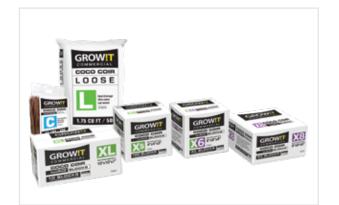

# GROW!T™ Grow Media

GROW!T™ Commercial Coco Coir represents the highest quality coco coir available. Lab-tested and ultra-clean, GROW!T Commercial Coco is a special blend of coir (long fibers) and pith (small particles) for ideal drainage, and it's buffered for high yields. GROW!T Commercial Coco Coir is rinsed and processed for low EC levels, and every batch is lab-tested for heavy metals. This premium coco is available loose, compressed, and in four sizes of RapidRIZE™ Fast Expanding Blocks.