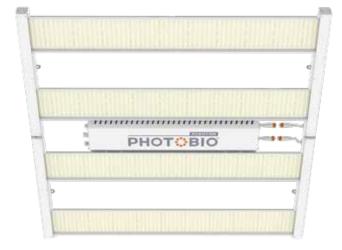

# PHOT: BIO Multibar LED Grow Lights

Multibar PHOTOBIO LED Grow Lights incorporate cutting-edge technology to optimize power efficiency and robust spectrum, resulting in reduced energy consumption while enhancing cannabis crop performance and overall yield.

### PHOTOBIO MXR 240W (2C) 2' FILL FOR 10' RACK

All Growth Stages

**Great for:** single-level, multi-level

Photon Flux: 625 µmol/s
Nominal Input Power: 250W
PAR Efficacy: 2.5 µmol/J
Warranty: 5 years

# PHOTOBIO MXR 300W (3C)

**Optimized for Veg** 

**Great for:** single-level, multi-level

Photon Flux: 790 µmol/s
Nominal Input Power: 315W
PAR Efficacy: 2.5 µmol/J
Warranty: 5 years

#### **PHOTOBIO MXR 680W**

**Optimized for Flower** 

**Great for:** single-level, multi-level

Photon Flux: 1,768 µmol/s
Nominal Input Power: 680W
PAR Efficacy: 2.6 µmol/J
Warranty: 5 years