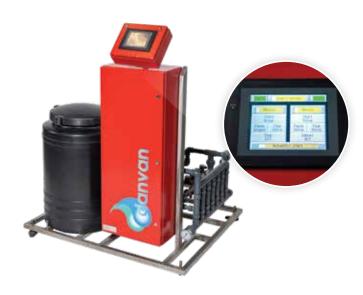

# Fertilizer Injectors for Nutrient and PH Control

Innovative Growers Equipment, Inc. is proud to offer a comprehensive line of fertilizer injectors from the world's finest manufacturers. Each of these machines continuously monitors the EC, and optionally, the pH of the outgoing irrigation water. Fertilizer and acid solution are continuously added as required to maintain the exact levels of fertilizer and the exact pH of the irrigation solution desired by the grower.

Each unit is assembled with the options and correct size of pump to exactly match the requirements of the grower. Machines are available with various capacities and options.

- Many fertilizer stock options
- Option for pH control with acid solution injection
- Can be used in recirculating systems
- Flow rates from a single hose to over 200 GPM
- Can have integrated irrigation controller
- Models available with touch screen and remote (internet) control
- Some models can integrate directly with climate computers
- All models can be started by an outside irrigation controller