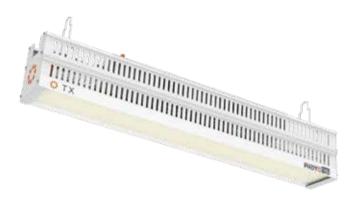

# PHOT: BIO Top Light LED Grow Lights

LED Top Lights are an ideal choice for commercial cannabis growers, especially for sole-source indoor cultivation and greenhouse supplementation. Their sleek, linear design minimizes interference from natural sunlight in greenhouse environments and allows for improved canopy access when used indoors, ensuring optimal growth conditions for cannabis plants.

### PHOTOBIO TXR 600W (TL)

Great for: single-level, multi-level Photon Flux: 1,550 µmol/s Nominal Input Power: 640W PAR Efficacy: 2.5 µmol/J