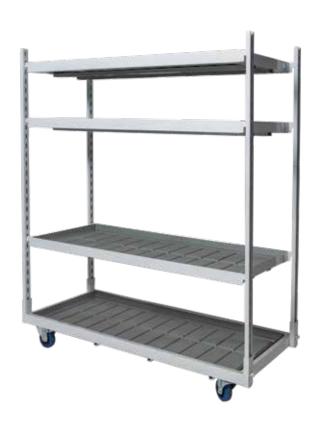

# **Grow Rack Mobile Carts**

# THE ULTIMATE GROW RACK MOBILE CARTS FOR COMMERCIAL CANNABIS GROWERS

Introducing our state-of-the-art Grow Rack Mobile Carts, the epitome of innovation for all your cannabis growing needs. Available in both 3- and 4-tier options, our mobile carts cater to every grower's space and capacity needs. Whether you're cloning, testing new strains, or simply relocating your plants, these carts are the ultimate solution for every stage of the growth cycle.

- Y Streamline the cloning process with designated tiers for optimal growth.
- Easily experiment with new strains, providing them with their own dedicated space.
- Quickly and effortlessly move plants around based on sunlight, temperature, or any other parameter.
- Durable and resilient materials ensure long-lasting use, even in highhumidity environments.