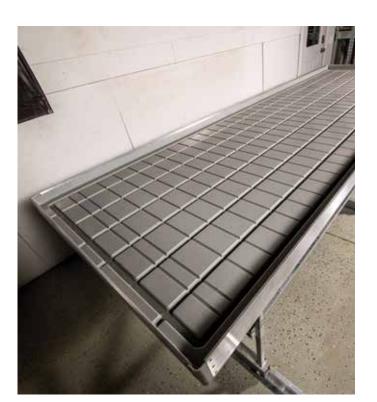

# **Ebb & Flow Trays**

All Innovative racks and benches are available with Ebb & Flow Trays. Innovative Growers Equipment, Inc. also offers the Ebb & Flow Trays by themselves. These can be used to replace trays in older existing benches or to retrofit existing benches to an Ebb & Flow system. Benches to be retrofitted MUST be sturdy and able to be perfectly leveled.