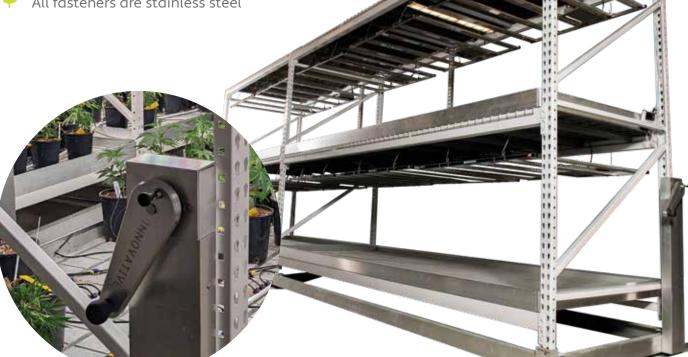

- With 8', 10' or 12' increments, combine sections up to 60' in total length
- Height 6' to 24' in 2' increments in one rack
- Track under each upright
- Direct chain driven
- Anti-tip on every track
- Tracks mount on top of concrete
- designs for strength and anti-corrosion
- ✓ All fasteners are stainless steel

Custom delivery and installation options available with IGE's own crew/delivery equipment

All parts are delivered to you pre-drilled, ready to assemble with all necessary fasteners