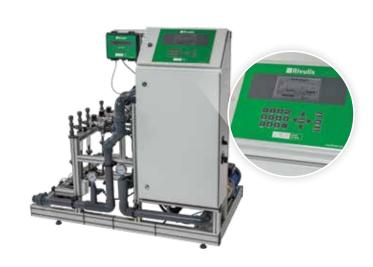

# Fertilizer Injectors for Nutrient and PH Control

Innovative Growers Equipment, Inc. is proud to offer a comprehensive line of fertilizer injectors from the world's finest manufacturers. Each of these machines continuously monitors the EC, and optionally, the pH of the outgoing irrigation water. Fertilizer and acid solution are continuously added as required to maintain the exact levels of fertilizer and the exact pH of the irrigation solution desired by the grower.

Each unit is assembled with the options and correct size of pump to exactly match the requirements of the grower. Machines are available with various capacities and options.

- Many fertilizer stock options
- Option for pH control with acid solution injection
- Can be used in recirculating systems
- Flow rates from a single hose to over 200 GPM
- Can have integrated irrigation controller
- Models available with touch screen and remote (internet) control
- Some models can integrate directly with climate computers
- All models can be started by an outside irrigation controller