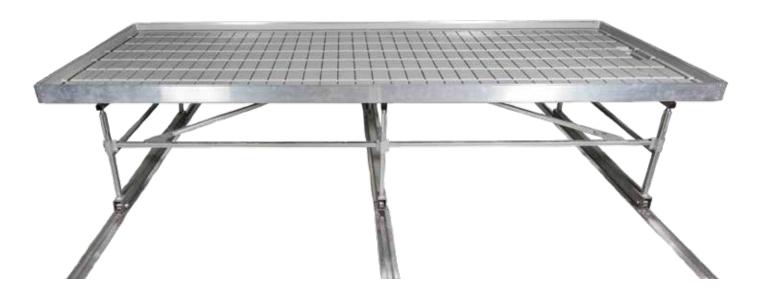

# **Expanded Metal Benches**

Innovative Growers Equipment can provide our quality bench systems with expanded metal tops in place of the Ebb & Flow Trays. All the framework, aluminum side rails, etc., are exactly the same. These are commonly ordered when there is a need for the expanded metal benches, but the grower or garden center wishes to have a uniform appearance throughout their facility.

# **Ebb & Flow Trays**

All Innovative racks and benches are available with Ebb & Flow Trays. Innovative Growers Equipment, Inc. also offers the Ebb & Flow Trays by themselves. These can be used to replace trays in older existing benches or to retrofit existing benches to an Ebb & Flow system. Benches to be retrofitted MUST be sturdy and able to be perfectly leveled.