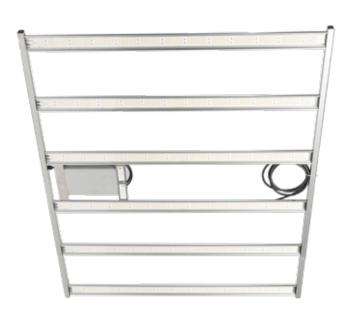

# PHOT: BIO Multibar LED Grow Lights

Multibar PHOTOBIO LED Grow Lights incorporate cutting-edge technology to optimize power efficiency and robust spectrum, resulting in reduced energy consumption while enhancing cannabis crop performance and overall yield.

# PHOT: BIO Top Light LED Grow Lights

LED Top Lights are an ideal choice for commercial cannabis growers, especially for sole-source indoor cultivation and greenhouse supplementation. Their sleek, linear design minimizes interference from natural sunlight in greenhouse environments and allows for improved canopy access when used indoors, ensuring optimal growth conditions for cannabis plants.