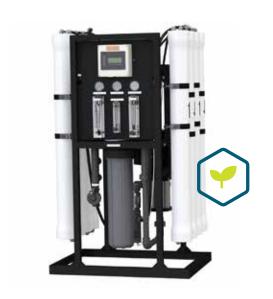

# **AXEON Water Technologies**

Renowned for advanced water treatment technology, AXEON's RO units offer exceptional performance and efficiency. Designed for durability and ease of use, they can meet the demands of both small and large-scale operations. As the top producer of commercial reverse osmosis systems in North America, AXEON has purified over 500 million gallons of water across various industries for over 30 years. AXEON's customized reverse osmosis systems, including membranes, housings, filters, chemicals, instrumentation, and more, are the optimal solution to enhance grow quality and yield.

- ✓ Wide range of models covering water needs ranging from 750 24,000 gallons per day
- Built-in controllers that are user-friendly and automation-ready
- Filters out 98% of impurities
- ✓ 2-year manufacturer's warranty\*
- Corrosion-resistant design and materials.
- ✓ Designed & made in the USA\*\*