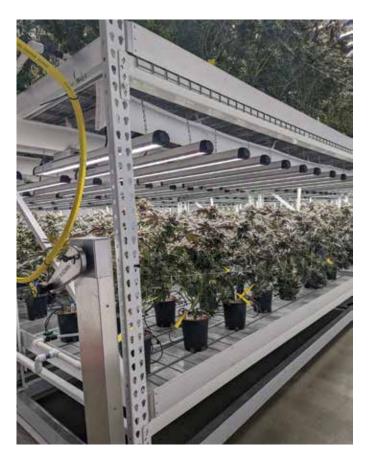

# **Grow Racks**

These are typically used in propagation areas, vegetative rooms, and mother rooms. They also have applications in other CEA systems growing crops such as leafy greens, micro-greens, etc. Multi-tiered Ebb & Flow benches are an ideal way of getting maximum production in your valuable growing area.

- Grow over two, three, four, or more levels
- One of the best ways to maximize your space and your yields
- Fit more plants into a specific location using air space instead of ground space