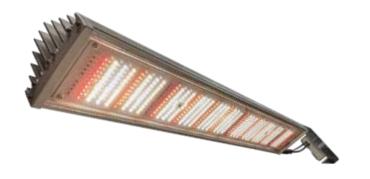

# PHOT: BIO Top Light LED Grow Lights

LED Top Lights are an ideal choice for commercial cannabis growers, especially for sole-source indoor cultivation and greenhouse supplementation. Their sleek, linear design minimizes interference from natural sunlight in greenhouse environments and allows for improved canopy access when used indoors, ensuring optimal growth conditions for cannabis plants.

### **PHOTOBIO CX 850W**

**Great for:** single-level, low ceiling Photon Flux: 2,125 µmol/s Nominal Input Power: 850W PAR Efficacy: 2.6 µmol/J Warranty: 5 years