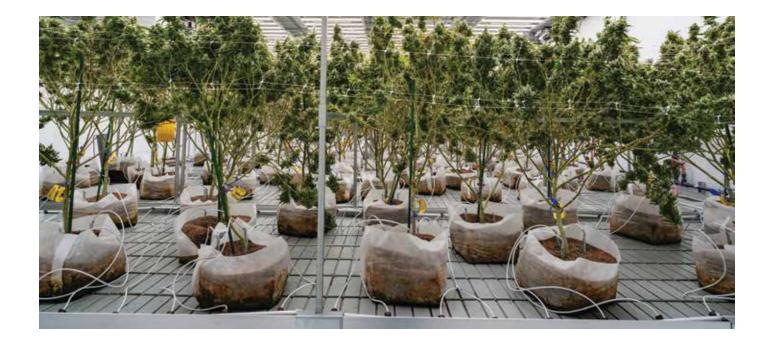

# **Grow Racks**

These are typically used in propagation areas, vegetative rooms, and mother rooms. They also have applications in other CEA systems growing crops such as leafy greens, micro-greens, etc. Multi-tiered Ebb & Flow benches are an ideal way of getting maximum production in your valuable growing area.

- Grow over two, three, four, or more levels
- One of the best ways to maximize your space and your yields
- Fit more plants into a specific location using air space instead of ground space