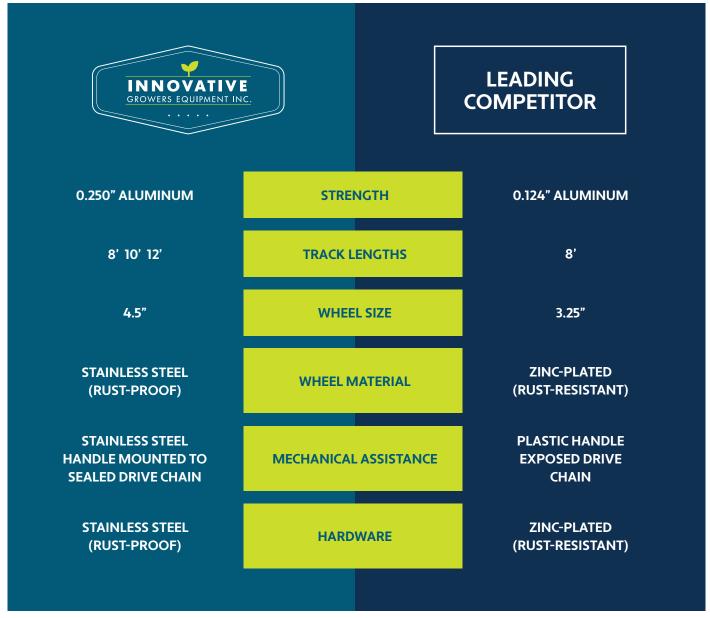

# Not All Racks and Benches are Created Equal

Investing in equipment that is rust-proof, strong, and offers flexible layouts will set you up to utilize your racks and benches four, five, six, or more levels high.

# Vertical Farming is the Future

Whether you're ready to start vertical farming today or considering it as the next evolution of your facility, making the right decision about your racks and benches now is pivotal to your future success. IGE vertical grow racks are made to last and support enormous weight.

- With 8', 10' or 12' increments, combine sections up to 60' in total length
- Height 6' to 24' in 2' increments in one rack
- Track under each upright
- Direct chain driven
- Anti-tip on every track
- Tracks mount on top of concrete
- designs for strength and anti-corrosion
- ✓ All fasteners are stainless steel