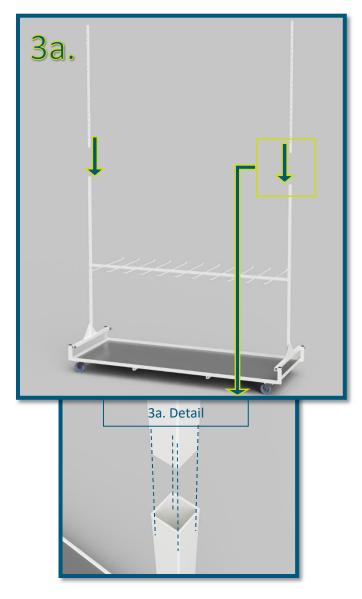

# STEP #3 Installing Dry Rack Tiers W/ Upright Extension

Note: 2 Person Step

### If Applicable:

With 1 tier installed, insert Upright Extension in the opening on the top of installed Upright. Shown Fig. 3a.

Extensions should slide down to the Snap Wire Pin. Remove pin and raise tier while holding on to extension at desired height so through-holes are aligned. Place pin below tier (same as step 2b) through aligned holes in Upright and Extension. Shown Fig 3b.