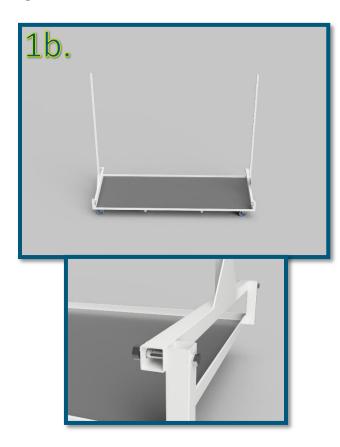

## STEP #1 INSTALLING UPRIGHTS.

- Place first upright on the **Inside** of upright supports on end of base frame, line existing holes up and insert 7/16-14 hardware from outside going in. *Shown Fig. 1a.*
- Repeat same steps for second upright. *Shown Fig. 1b.*

 Tighten hardware down on all 4 corners until split lock washer sits flat.