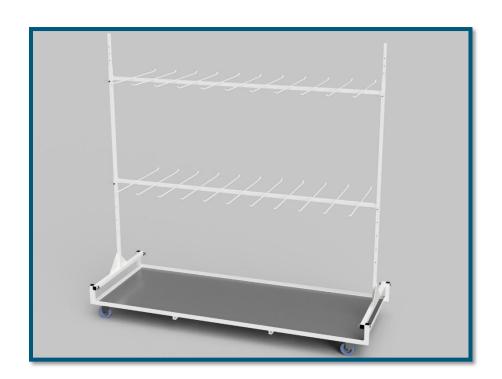

### **DRY RACK ASSEMBLY INSTALLATION**

**Complete Instructional Guide** 





### **TOOLS NEEDED FOR INSTALLATION**





### **PARTS LIST**

#### CONFIRM ALL PARTS ARE PRESENT BEFORE STARTING INSTALLATION





### **FOLLOW INSTRUCTIONS BELOW**

## STEP #1 INSTALLING UPRIGHTS.

- Place first upright on the **Inside** of upright supports on end of base frame, line existing holes up and insert 7/16-14 hardware from outside going in. *Shown Fig. 1a.*
- Repeat same steps for second upright. *Shown Fig. 1b.*





 Tighten hardware down on all 4 corners until split lock washer sits flat.

# INNOVATIVE GROWERS EQUIPMENT INC. USA

### DRY RACK ASSEMBLY INSTRUCTIONS

# STEP# 2 Install Dry Rack Tier

Note: 2 Person Step

Align Dry Rack Tier ends up with installed uprights, lower tier down to desired height. *Shown 2a*.

Note: Make sure Tiers are lowered at a level consiste