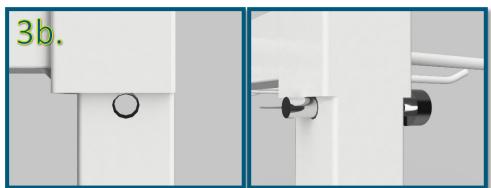

### If Applicable:

With 1 tier installed, insert Upright Extension in the opening on the top of installed Upright. Shown Fig. 3a.

Extensions should slide down to the Snap Wire Pin. Remove pin and raise tier while holding on to extension at desired height so through-holes are aligned. Place pin below tier (same as step 2b) through aligned holes in Upright and Extension. Shown Fig 3b.