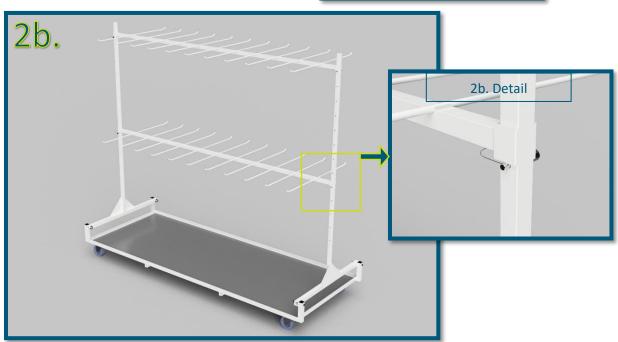

Once Tier reaches desired height install Wire Snap Pin in closest hole to the bottom of connection point. *Shown Fig. 2b.* 

Repeat same step for 2<sup>nd</sup> Dry Rack Tier