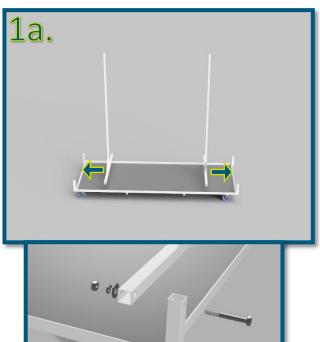

## STEP #1 INSTALLING UPRIGHTS.

- Place first upright on the **Inside** of upright supports on end of base frame, line existing holes up and insert 7/16-14 hardware from outside going in. *Shown Fig. 1a.*
- Repeat same steps for second upright. *Shown Fig. 1b.*

 Tighten hardware down on all 4 corners until split lock washer sits flat.