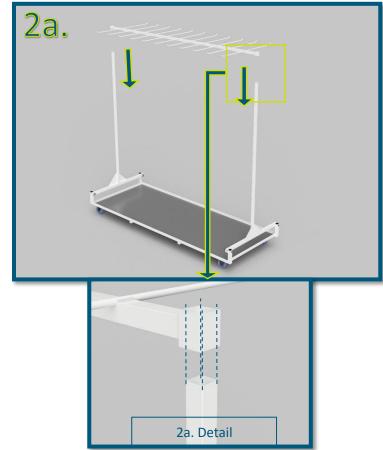

# STEP# 2 Install Dry Rack Tier

Note: 2 Person Step

Align Dry Rack Tier ends up with installed uprights, lower tier down to desired height. *Shown 2a*.

Note: Make sure Tiers are lowered at a level consistency, if not tier will bind and be put in a stuck position.

Once Tier reaches desired height install Wire Snap Pin in closest hole to the bottom of connection point. *Shown Fig. 2b.* 

Repeat same step for 2<sup>nd</sup> Dry Rack Tier