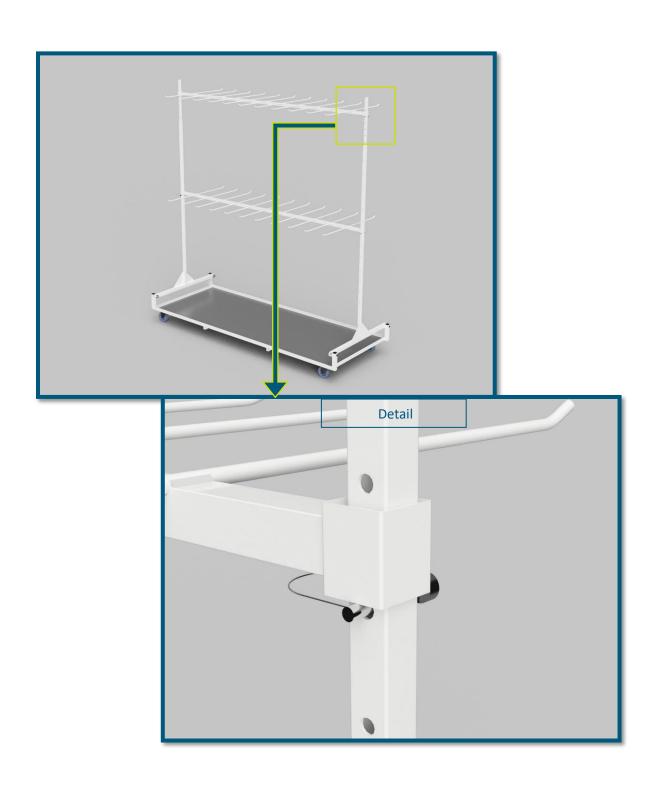

### If Applicable:

With 1 tier installed, insert Upright Extension in the opening on the top of installed Upright. Shown Fig. 3a.

Extensions should slide down to the Snap Wire Pin. Remove pin and raise tier while holding on to extension at desired height so through-holes are aligned. Place pin below tier (same as step 2b) through aligned holes in Upright and Extension. Shown Fig 3b.