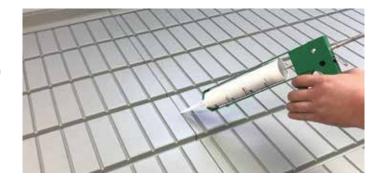

### **GLUING INSTRUCTIONS**

DO NOT GLUE IN BETWEEN THE TRAYS – ONLY GLUE ON TOP OF SEAM WHEN TRAYS MEET- SHOWN IN PICTURE

# DO NOT GLUE IN BETWEEN THE TRAYS – ONLY GLUE ON TOP OF SEAM WHEN TRAYS MEET- SHOWN IN PICTURE

#### **STEP #3**

Run a bead of glue filling up the 1/8" gap you left, allow extra to run down the main drainage channel. Use a small utensil such as a small piece of plastic or metal pipe to smooth glue in main drainage channel, making sure there is a seam sealed on both ends and no large globs blocking water flowage. You may have to repeat these 1 or 2 times after a few minutes.

DO NOT GLUE IN BETWEEN THE TRAYS – ONLY GLUE ON TOP OF SEAM WHEN TRAYS MEET SHOWN IN PICTURE