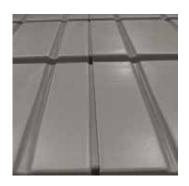

### **STEP #1**

Lay trays out per included drawing. Trays should have roughly a 1/8" gap, there is a planned air gap in the end to allow for expansion. Make sure all trays are sitting level before moving on to the next step.