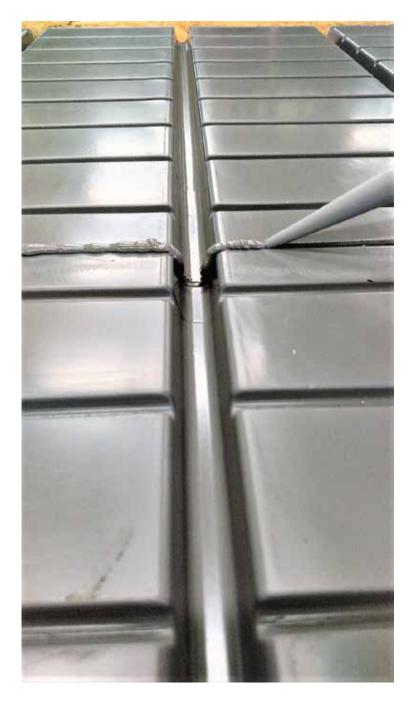

### **GLUING INSTRUCTIONS**

DO NOT GLUE IN BETWEEN THE TRAYS – ONLY GLUE ON TOP OF SEAM WHEN TRAYS MEET- SHOWN IN PICTURE

# DO NOT GLUE IN BETWEEN THE TRAYS – ONLY GLUE ON TOP OF SEAM WHEN TRAYS MEET- SHOWN IN PICTURE

#### **STEP #3**

Run a bead of glue filling up the 1/8" gap you left, allow extra to run down the main drainage channel. Use a small utensil such as a small piece of plastic or metal pipe to smooth glue in main drainage channel, making sure there is a seam sealed on both ends and no large globs blocking water flowage. You may have to repeat these 1 or 2 times after a few minutes.

DO NOT GLUE IN BETWEEN THE TRAYS – ONLY GLUE ON TOP OF SEAM WHEN TRAYS MEET SHOWN IN PICTURE