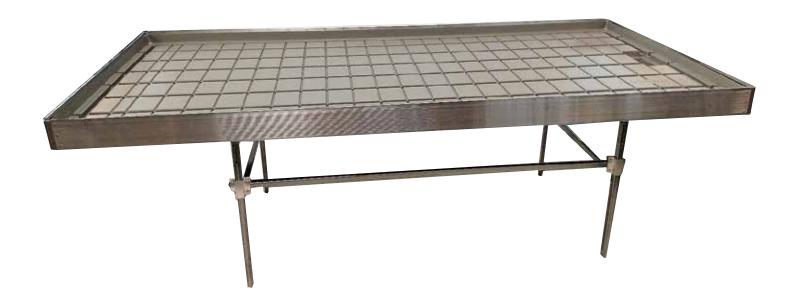

### **EBB & FLOW BENCH TRAY GLUING INSTRUCTIONS**

### YOUR EBB & FLOW BENCH IS NOW COMPLETE!

If you would like to use the included bulkhead fitting for draining and filling. Simply uses a 1 3/8" hole saw to drill a hole in the sump and attach fitting – Drill the hole through the plastic table not the Bench filter. \*