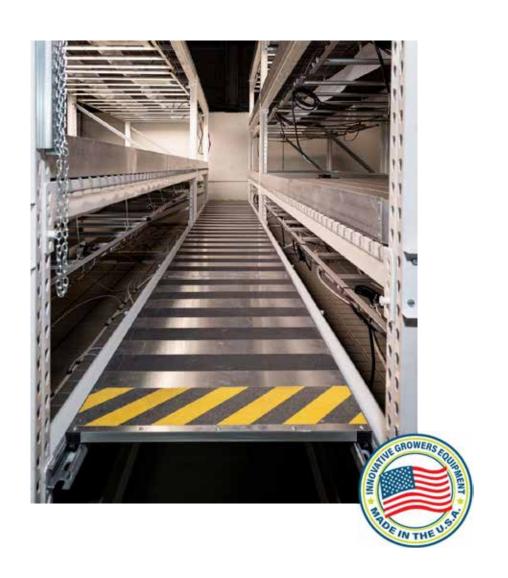

s of Catwalk Side Beams are installed, move archive carriages close together.



### Step #6

Place Catwalk Platform End rollers inside the u-channels on the Catwalk Side Beams.







Step #7

Push Catwalk Platform to the stoppers.



### Step #8

Continue to add Catwalk Platforms until the end.







### Step #9

Slide one Catwalk Stopper on one Catwalk Side Beams until it is up against the Catwalk Platform. Repeat on other Catwalk Side Beam.



### **Step #10**

Tighten Catwalk Stopper bolts with a 9/16" socket.







**Step #11** 

Ensure that the platforms are secured and will not move prior to stepping up onto them.



**Step #12** 

Step up onto Catwalk Platform\*



\*Ladder not included





Step #13
Attach Gate Behind you.



# CONGRATULATIONS YOUR CATWALK SYSTEM IS COMPLETE!