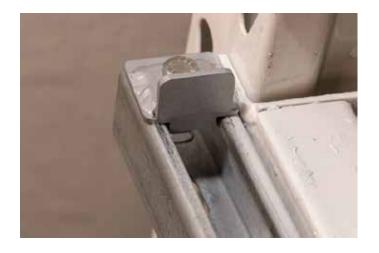

### Step #4

Secure Catwalk Stoppers at far end of Catwalk Side Beams. Use a 9/16" socket to tighten the bolt.

### Step #9

Slide one Catwalk Stopper on one Catwalk Side Beams until it is up against the Catwalk Platform. Repeat on other Catwalk Side Beam.

### **Step #10**

Tighten Catwalk Stopper bolts with a 9/16" socket.

**Step #11** 

Ensure that the platforms are secured and will not move prior to stepping up onto them.

**Step #12** 

Step up onto Catwalk Platform\*