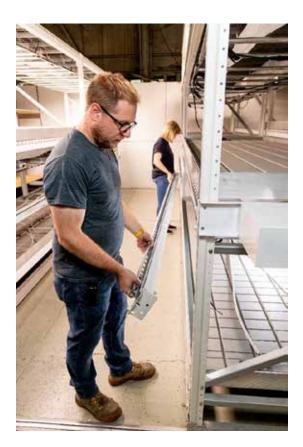

### Step #3

Use two people to place the Catwalk Side Beam on the location you determined.

### Step #4

Secure Catwalk Stoppers at far end of Catwalk Side Beams. Use a 9/16" socket to tighten the bolt.