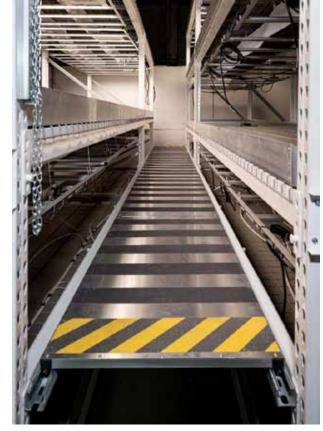

### Step #6

Place Catwalk Platform End rollers inside the u-channels on the Catwalk Side Beams.

Step #7

Push Catwalk Platform to the stoppers.

### Step #8

Continue to add Catwalk Platforms until the end.

### **Step #10**

Tighten Catwalk Stopper bolts with a 9/16" socket.

**Step #11** 

Ensure that the platforms are secured and will not move prior to stepping up onto them.

**Step #12** 

Step up onto Catwalk Platform\*