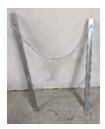

### CONFIRM ALL PARTS ARE PRESENT BEFORE STARTING INSTALLATION

Catwalk Stoppers

Catwalk Gate

2' Catwalk Platform\*

\*2' Catwalk Platform is an optional platform

4' Catwalk Platform

4' Catwalk Platform End

Catwalk Side Beam\*

\*Ladder not included

Step #13
Attach Gate Behind you.