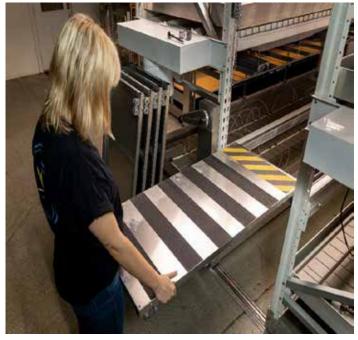

### Step #6

Place Catwalk Platform End rollers inside the u-channels on the Catwalk Side Beams.

Step #7

Push Catwalk Platform to the stoppers.

### Step #8

Continue to add Catwalk Platforms until the end.