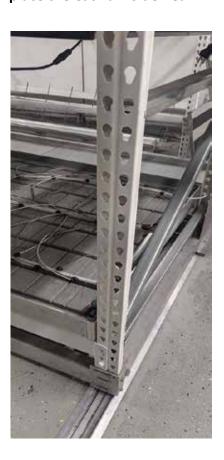

### Step #1

Open up the archive carriages to create space to mount the Catwalk Side Beam.

### Step #2

Determine where you want to place the Catwalk Side Beam.

### Step #3

Use two people to place the Catwalk Side Beam on the location you determined.