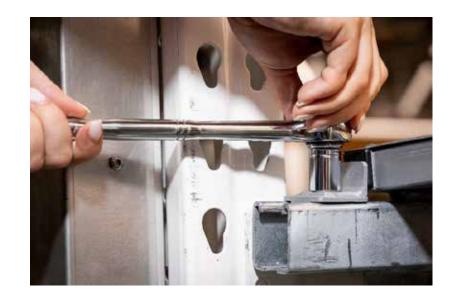

### Step #4

Secure Catwalk Stoppers at far end of Catwalk Side Beams. Use a 9/16" socket to tighten the bolt.

### **Step #10**

Tighten Catwalk Stopper bolts with a 9/16" socket.

**Step #11** 

Ensure that the platforms are secured and will not move prior to stepping up onto them.

**Step #12** 

Step up onto Catwalk Platform\*