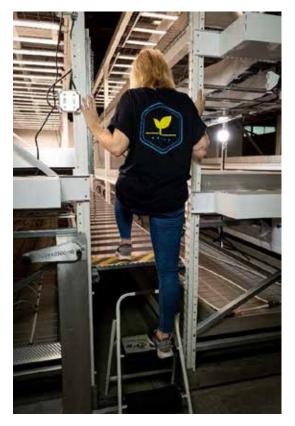

### **Step #10**

Tighten Catwalk Stopper bolts with a 9/16" socket.

**Step #11** 

Ensure that the platforms are secured and will not move prior to stepping up onto them.

**Step #12** 

Step up onto Catwalk Platform\*

\*Ladder not included

Step #13
Attach Gate Behind you.