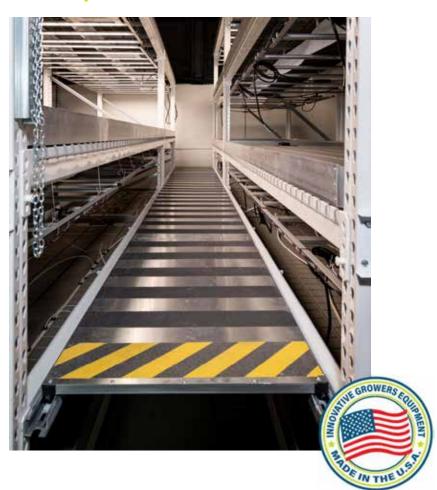

### **CATWALK SYSTEM ASSEMBLY INSTRUCTIONS**

**Complete Instructional Guide** 

### Step #6

Place Catwalk Platform End rollers inside the u-channels on the Catwalk Side Beams.

Step #7

Push Catwalk Platform to the stoppers.

### Step #8

Continue to add Catwalk Platforms until the end.