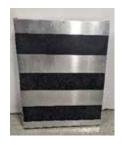

### CONFIRM ALL PARTS ARE PRESENT BEFORE STARTING INSTALLATION

Catwalk Stoppers

Catwalk Gate

2' Catwalk Platform\*

\*2' Catwalk Platform is an optional platform

4' Catwalk Platform

4' Catwalk Platform End

Catwalk Side Beam\*

### Step #6

Place Catwalk Platform End rollers inside the u-channels on the Catwalk Side Beams.

Step #7

Push Catwalk Platform to the stoppers.

### Step #8

Continue to add Catwalk Platforms until the end.