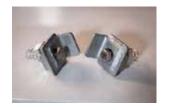

### CONFIRM ALL PARTS ARE PRESENT BEFORE STARTING INSTALLATION

Catwalk Stoppers

Catwalk Gate

2' Catwalk Platform\*

\*2' Catwalk Platform is an optional platform

4' Catwalk Platform

4' Catwalk Platform End

Catwalk Side Beam\*

### Step #4

Secure Catwalk Stoppers at far end of Catwalk Side Beams. Use a 9/16" socket to tighten the bolt.

### Step #9

Slide one Catwalk Stopper on one Catwalk Side Beams until it is up against the Catwalk Platform. Repeat on other Catwalk Side Beam.

### **Step #10**

Tighten Catwalk Stopper bolts with a 9/16" socket.

**Step #11** 

Ensure that the platforms are secured and will not move prior to stepping up onto them.

**Step #12** 

Step up onto Catwalk Platform\*