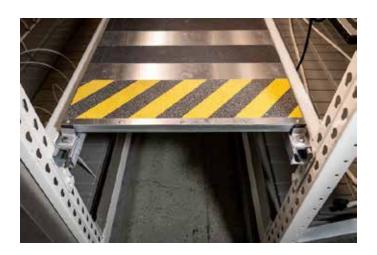

### **Step #10**

Tighten Catwalk Stopper bolts with a 9/16" socket.

**Step #11** 

Ensure that the platforms are secured and will not move prior to stepping up onto them.

**Step #12** 

Step up onto Catwalk Platform\*