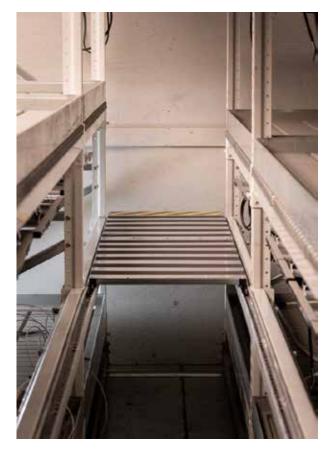

### Step #1

Open up the archive carriages to create space to mount the Catwalk Side Beam.

### Step #2

Determine where you want to place the Catwalk Side Beam.

### Step #3

Use two people to place the Catwalk Side Beam on the location you determined.

### Step #5

Once both sides of Catwalk Side Beams are installed, move archive carriages close together.

### Step #6

Place Catwalk Platform End rollers inside the u-channels on the Catwalk Side Beams.

Step #7

Push Catwalk Platform to the stoppers.

### Step #8

Continue to add Catwalk Platforms until the end.