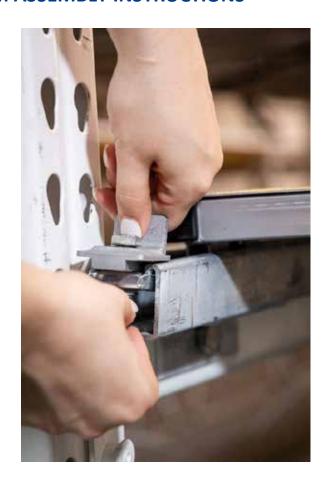

### Step #4

Secure Catwalk Stoppers at far end of Catwalk Side Beams. Use a 9/16" socket to tighten the bolt.

### Step #9

Slide one Catwalk Stopper on one Catwalk Side Beams until it is up against the Catwalk Platform. Repeat on other Catwalk Side Beam.

### **Step #10**

Tighten Catwalk Stopper bolts with a 9/16" socket.

**Step #11** 

Ensure that the platforms are secured and will not move prior to stepping up onto them.

**Step #12** 

Step up onto Catwalk Platform\*