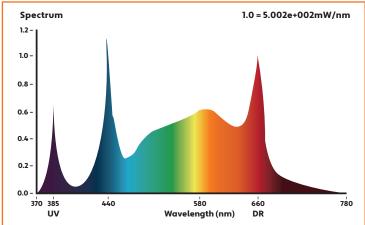

#### NORMALIZED PHOTON SPECTRUM

SALES@INNOVATIVEGROWERSEQUIPMENT.COM | (815) 991-5010 | 🖪 🖸 in

**INNOVATIVEGROWERSEQUIPMENT.COM**

#### Light on up today!

PHOTOBIO'S next generation broadband spectrum, rich in deep red and blues, ensures precise chlorophyll A&B absorption rates. Couple this with the most advanced UVA treatment technology built right into the fixture so top cannabis growers can rest assured they will get the best in pathogen mitigation and unsurpassed finishing quality.