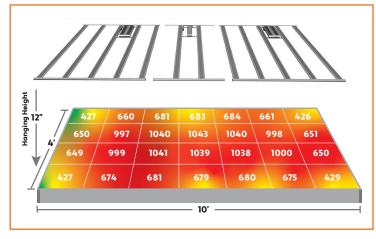

#### PRECISE LIGHT UNIFORMITY FOR USE IN SINGLE OR MULTI-TIER CULTIVATION SITES.

PHOTOBIO'S Multibar MXR 240 Watt LED Grow Light Fill fixture was engineered with exact light uniformity in mind. Designed to fit between two UV6C fixtures, the UV2C fill fixture gives top growers 12 evenly spaced channels 10" apart down a common 10' vertical rack section. PHOTOBIO'S full spectrum LED Grow lights are American Born and US Manufactured with the quality, craft and precision you've come to expect out of PHOTOBIO products.