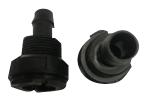

### YOUR EBB & FLOW BENCH IS NOW COMPLETE!

If you would like to use the included bulkhead fitting for draining and filling. Simply uses a 1 3/8" hole saw to drill a hole in the sump and attach fitting – Drill the hole through the plastic table not the Bench filter. \*

(A8) BENCH FILTER

(A12)
SCREEN FOR BULKHEAD FITTING

(A13) 3/4 BULKHEAD FITTING

VISIT THE INNOVATIVE GROWERS EQUIPMENT YouTube PAGE FOR STEP BY STEP VIDEO INSTRUCTIONS.

https://www.youtube.com/channel/UCXjy4c2QDWEOUFKgJZsDZxQ