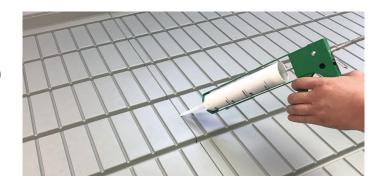

#### STEP #2

Place glue tube (A7) in caulking gun and cut open end (before screwing on nozzle) to prepare to glue.

#### **STEP #3**

Run a bead of glue filling up the 1/8" gap you left, allow extra to run down the main drainage channel. Use a small utensil such as a small piece of plastic or metal pipe to smooth glue in main drainage channel, making sure there is a seam sealed on both ends and no large globs blocking water flowage. You may have to repeat these 1 or 2 times after a few minutes. DO NOT Smooth glue on the top of the gap, let it settle by gravity only smooth glue in the drainage channel.