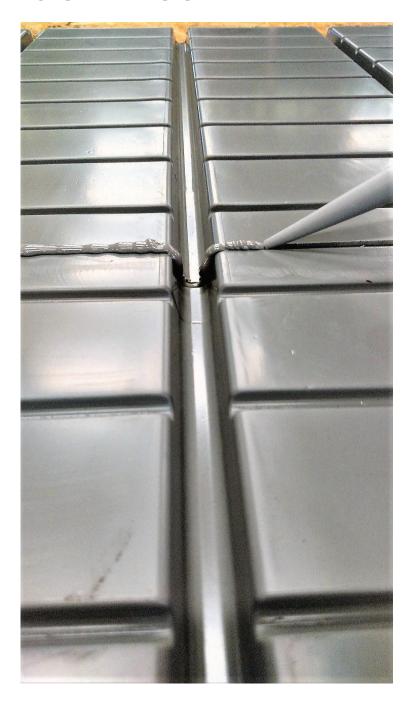

## **GLUING INSTRUCTIONS**

DO NOT GLUE IN BETWEEN THE TRAYS – ONLY GLUE ON TOP OF SEAM WHEN TRAYS MEET- SHOWN IN PICTURE

# DO NOT GLUE IN BETWEEN THE TRAYS – ONLY GLUE ON TOP OF SEAM WHEN TRAYS MEET- SHOWN IN PICTURE

DO NOT GLUE IN BETWEEN THE TRAYS – ONLY GLUE ON TOP OF SEAM WHEN TRAYS MEET SHOWN IN PICTURE