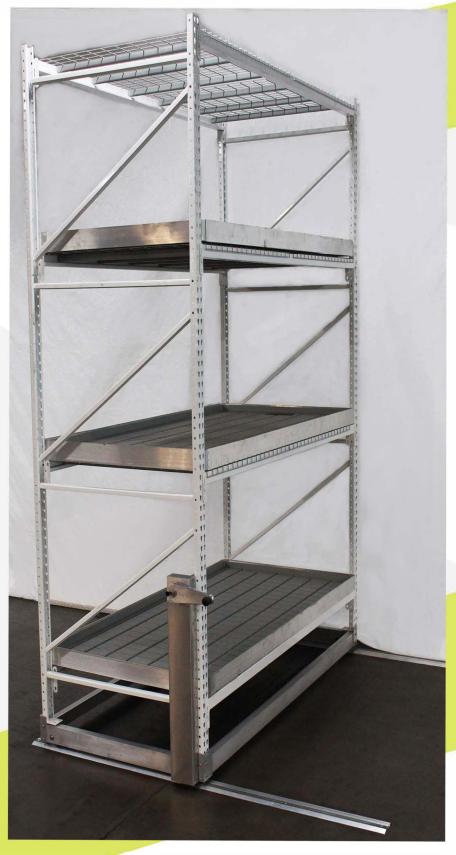

## Innovative Custom Rolling Racks

- 8, 10, & 12 foot increments
- Combine sections up to 60' in total length
- 24' max height in one piece
- Track under each upright
- Direct chain driven
- Anti-tip on every track
- Track mounts on top of concrete
- Standard weight rating 20 pounds a square foot for growing area – upgradeable to higher ratings
- Stainless steel and aluminum carriage designs for anti-corrosion
- All fasteners stainless steel
- Heavy duty grade racking
- Custom designed
- Custom made to order
- Custom delivery and installation options available with IGE's own crew / delivery equipment

## THE NEW INDUSTRY STANDARD

Heavy duty welded
- white racks

Aluminum track with stainless steel insert for corrosion resistance

Full stainless-steel wheel 4 ½" diameter

Heavy duty aluminum handle – with stainless steel locking plunger and rotating knob