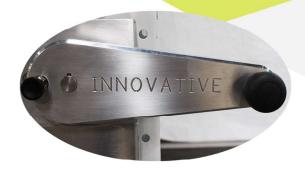

## THE NEW INDUSTRY STANDARD

Heavy duty welded
- white racks

Aluminum track with stainless steel insert for corrosion resistance

Full stainless-steel wheel 4 ½" diameter

Heavy duty aluminum handle – with stainless steel locking plunger and rotating knob