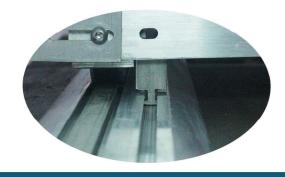

## THE NEW INDUSTRY STANDARD

Heavy duty welded
- white racks

Aluminum track with stainless steel insert for corrosion resistance

Full stainless-steel wheel 4 ½" diameter

Heavy duty aluminum handle – with stainless steel locking plunger and rotating knob