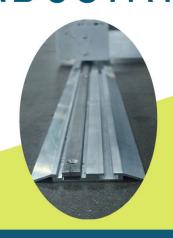

## THE NEW INDUSTRY STANDARD

Heavy duty welded
- white racks

Aluminum track with stainless steel insert for corrosion resistance

Full stainless-steel wheel 4 ½" diameter

Heavy duty aluminum handle – with stainless steel locking plunger and rotating knob