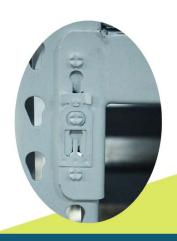

## THE NEW INDUSTRY STANDARD

Heavy duty welded
- white racks

Aluminum track with stainless steel insert for corrosion resistance

Full stainless-steel wheel 4 ½" diameter

Heavy duty aluminum handle – with stainless steel locking plunger and rotating knob

Heavy-duty stainless-steel drive rod

Stainless steel anti-tip at every track

Solid aluminum tube housing for stainless steel wheels and mounting of control arm