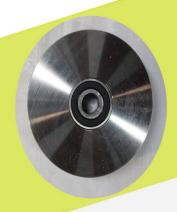

## THE NEW INDUSTRY STANDARD

Heavy duty welded
- white racks

Aluminum track with stainless steel insert for corrosion resistance

Full stainless-steel wheel 4 ½" diameter

Heavy duty aluminum handle – with stainless steel locking plunger and rotating knob

Heavy-duty stainless-steel drive rod

Stainless steel anti-tip at every track

Solid aluminum tube housing for stainless steel wheels and mounting of control arm